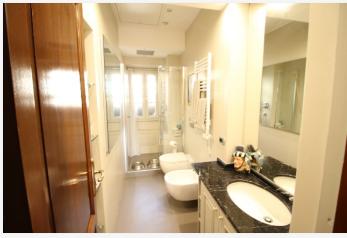

**Dining room:** Seperate **Double bedrooms:** 3

Single bedrooms: 0 Bathrooms: 2
Bathroom type: 1-tub, 1 W/c Fridge/Freezer:

Kitchen type: Large State of Kitchen: Vuoto

Cooking facilities: Gas Cookers+oven Heating: Independent Gas

#### Area

This apartment is located in the heart of the lovely Coppede adjacent to the well-known Piazza Mincio in an elegant period building on the 3rd floor with an elevator and is approx. 190mq. divided as follows: Entrance into reception room. Corridor leading to main living room. Living: Spacious double living with built in bookshelves and vaulted ceilings. Kitchen: Separate, spacious kitchen, fully equipped and large enough for table for 4. -Bedrooms: 3 Bedrooms, all will fit double bed and all with parquet floors. Silent and bright. -Bathrooms: 2 Bathrooms, one with tub and one w\c. Completely restored.