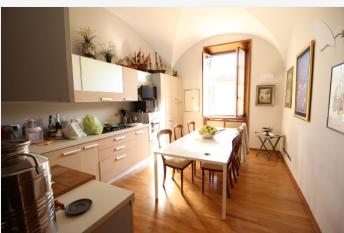

#### Area

This apartment is located in the heart of the lovely Coppede adjacent to the well-known Piazza Mincio in an elegant period building on the 3rd floor with an elevator and is approx. 190mq. divided as follows: Entrance into reception room. Corridor leading to main living room. Living: Spacious double living with built in bookshelves and vaulted ceilings. Kitchen: Separate, spacious kitchen, fully equipped and large enough for table for 4. -Bedrooms: 3 Bedrooms, all will fit double bed and all with parquet floors. Silent and bright. -Bathrooms: 2 Bathrooms, one with tub and one w\c. Completely restored.