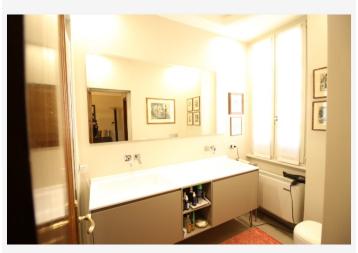

**Dining room:** Seperate **Double bedrooms:** 3

Single bedrooms: 0 Bathrooms: 2
Bathroom type: 1-tub, 1 W/c Fridge/Freezer:

Kitchen type: Large State of Kitchen: Vuoto

Cooking facilities: Gas Cookers+oven Heating: Independent Gas

#### Area

This apartment is located in the heart of the lovely Coppede adjacent to the well-known Piazza Mincio in an elegant period building on the 3rd floor with an elevator and is approx. 190mq. divided as follows: Entrance into reception room. Corridor leading to main living room. Living: Spacious double living with built in bookshelves and vaulted ceilings. Kitchen: Separate, spacious kitchen, fully equipped and large enough for table for 4. -Bedrooms: 3 Bedrooms, all will fit double bed and all with parquet floors. Silent and bright. -Bathrooms: 2 Bathrooms, one with tub and one w\c. Completely restored.