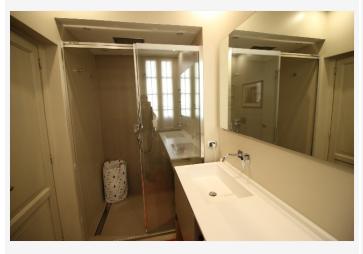

**Dining room:** Seperate **Double bedrooms:** 3

Single bedrooms: 0 Bathrooms: 2
Bathroom type: 1-tub, 1 W/c Fridge/Freezer:

Kitchen type: Large State of Kitchen: Vuoto

Cooking facilities: Gas Cookers+oven Heating: Independent Gas

#### Area

This apartment is located in the heart of the lovely Coppede adjacent to the well-known Piazza Mincio in an elegant period building on the 3rd floor with an elevator and is approx. 190mq. divided as follows: Entrance into reception room. Corridor leading to main living room. Living: Spacious double living with built in bookshelves and vaulted ceilings. Kitchen: Separate, spacious kitchen, fully equipped and large enough for table for 4. -Bedrooms: 3 Bedrooms, all will fit double bed and all with parquet floors. Silent and bright. -Bathrooms: 2 Bathrooms, one with tub and one w\c. Completely restored.