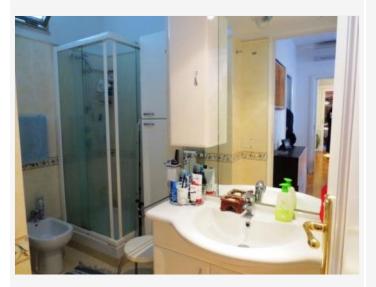

Single bedrooms: 1 Bathrooms: 2

Bathroom type: 3-shower, 2-tub Fridge/Freezer: Ff-full Size

State of Kitchen: Newly Resotred Kitchen type: Large

Cooking facilities: Electric Cookers+oven Heating: Independent Gas