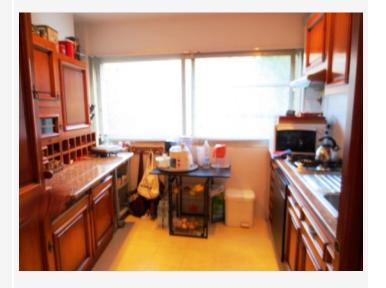

Single bedrooms: 1 Bathrooms: 2

Bathroom type: 3-shower, 2-tub Fridge/Freezer: Ff-full Size

State of Kitchen: Newly Resotred Kitchen type: Large

Cooking facilities: Electric Cookers+oven Heating: Independent Gas

## **Detailed Description:**

Attic-Roma Eur - Laurentina: 4° floor, 150 sqm, furnished air-conditioned parquet throughout 3 bedrooms 2 bathrooms large living room, kitchen, big balcony. Large garage. Ref 1330