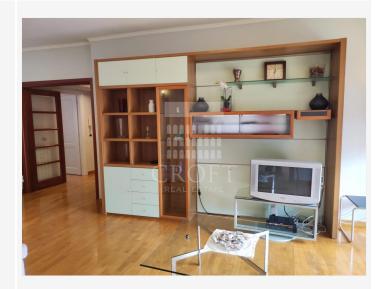

## **Detailed Description:**

Attic-Roma Eur - Laurentina: 4° floor, 150 sqm, furnished air-conditioned parquet throughout 3 bedrooms 2 bathrooms large living room, kitchen, big balcony. Large garage. Ref 1330

<u>Attico - Roma Eur</u> - Laurentina: 4° piano, 150mq, arredato, aria condizionata, pavimenti in parquet, 3 camere, 2 bagni, ampio soggiorno, cucina, grande balcone. Ampio garage. Rif 1330