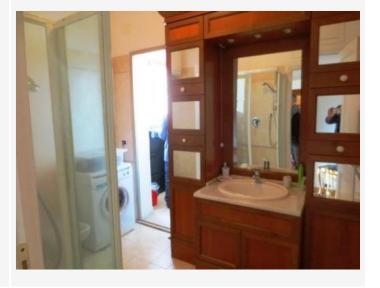

Single bedrooms: 1 Bathrooms: 2

Bathroom type: 3-shower, 2-tub Fridge/Freezer: Ff-full Size

State of Kitchen: Newly Resotred Kitchen type: Large

Cooking facilities: Electric Cookers+oven Heating: Independent Gas

√ Washing machine

√ Public transport √ Satellite √ Shower

✓ TV ✓ Tennis ✓ Terrace ✓ Tub

Page: 1 of 5