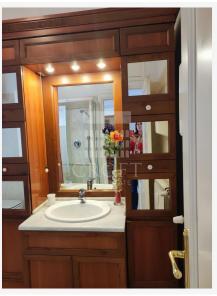

Single bedrooms: 1 Bathrooms: 2

Bathroom type: 3-shower, 2-tub Fridge/Freezer: Ff-full Size

State of Kitchen: Newly Resotred Kitchen type: Large

Cooking facilities: Electric Cookers+oven Heating: Independent Gas