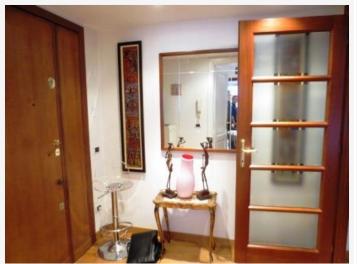

## **Detailed Description:**

Attic-Roma Eur - Laurentina: 4° floor, 150 sqm, furnished air-conditioned parquet throughout 3 bedrooms 2 bathrooms large living room, kitchen, big balcony. Large garage. Ref 1330

<u>Attico - Roma Eur</u> - Laurentina: 4° piano, 150mq, arredato, aria condizionata, pavimenti in parquet, 3 camere, 2 bagni, ampio soggiorno, cucina, grande balcone. Ampio garage. Rif 1330