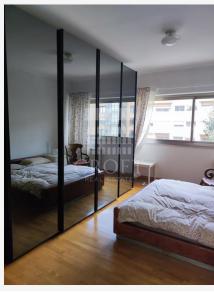

Property Type: Attic Floor: 4-attico

**Sqm:** 150

**Outdoor Space: Balconies** furnished: Yes (fully) Type of decor: Modern State of decor: Excellent

Total rooms: 4 Living room:

Dining room: Double bedrooms: 3

Single bedrooms: 1 Bathrooms: 2

Bathroom type: 3-shower, 2-tub Fridge/Freezer: Ff-full Size

State of Kitchen: Newly Resotred Kitchen type: Large

Cooking facilities: Electric Cookers+oven Heating: Independent Gas

Floor type: Parquet Luminosity: Bright Noise level: Silent Parking: 1 Car Garage

Public transport: Buses **Building condition:** Excellent

Year built: 1950+ Neighboorhood: Central

Condo expenses: 250 Other expenses:

## **Detailed Description:**

Attic-Roma Eur - Laurentina: 4° floor, 150 sqm, furnished air-conditioned parquet throughout 3 bedrooms 2 bathrooms large living room, kitchen, big balcony. Large garage. Ref 1330