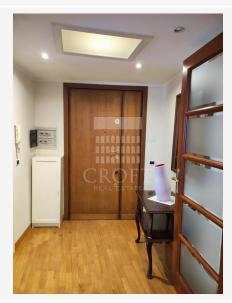

## **Detailed Description:**

Attic-Roma Eur - Laurentina: 4° floor, 150 sqm, furnished air-conditioned parquet throughout 3 bedrooms 2 bathrooms large living room, kitchen, big balcony. Large garage. Ref 1330

<u>Attico - Roma Eur</u> - Laurentina: 4° piano, 150mq, arredato, aria condizionata, pavimenti in parquet, 3 camere, 2 bagni, ampio soggiorno, cucina, grande balcone. Ampio garage. Rif 1330