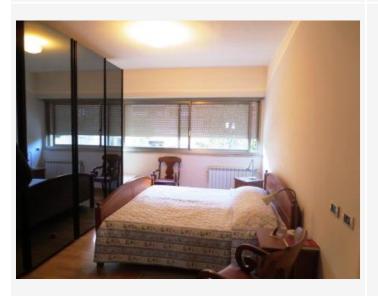

Property Type: Attic Floor: 4-attico

**Sqm:** 150

**Outdoor Space: Balconies** furnished: Yes (fully) Type of decor: Modern State of decor: Excellent

Total rooms: 4 Living room:

Dining room: Double bedrooms: 3

Single bedrooms: 1 Bathrooms: 2

Bathroom type: 3-shower, 2-tub Fridge/Freezer: Ff-full Size

State of Kitchen: Newly Resotred Kitchen type: Large

Cooking facilities: Electric Cookers+oven Heating: Independent Gas

## **Detailed Description:**

Attic-Roma Eur - Laurentina: 4° floor, 150 sqm, furnished air-conditioned parquet throughout 3 bedrooms 2 bathrooms large living room, kitchen, big balcony. Large garage. Ref 1330