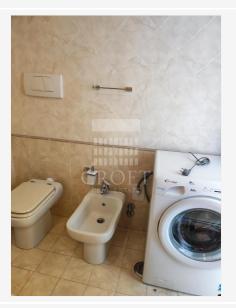

Single bedrooms: 1 Bathrooms: 2

Bathroom type: 3-shower, 2-tub Fridge/Freezer: Ff-full Size

State of Kitchen: Newly Resotred Kitchen type: Large

Cooking facilities: Electric Cookers+oven Heating: Independent Gas

√ Washing machine

√ Public transport √ Satellite √ Shower

✓ TV ✓ Tennis ✓ Terrace ✓ Tub

Page: 1 of 5