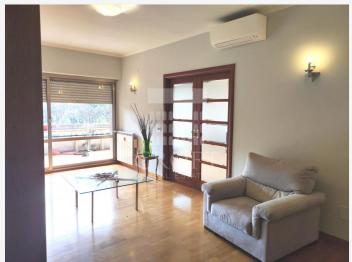

## **Detailed Description:**

Attic-Roma Eur - Laurentina: 4° floor, 150 sqm, furnished air-conditioned parquet throughout 3 bedrooms 2 bathrooms large living room, kitchen, big balcony. Large garage. Ref 1330

<u>Attico - Roma Eur</u> - Laurentina: 4° piano, 150mq, arredato, aria condizionata, pavimenti in parquet, 3 camere, 2 bagni, ampio soggiorno, cucina, grande balcone. Ampio garage. Rif 1330