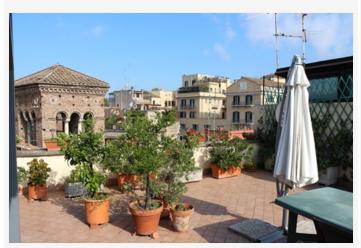

Baths: 2 bathrooms, both in good condition and each with a shower. -Shared terrace: Two floors up is a large terrace which is shared with one other apartment equipped with table, unbrella and plants. The terrace has beautiful views of sourrounding rooftops, Church bell Tower and can be freely used by the flat.