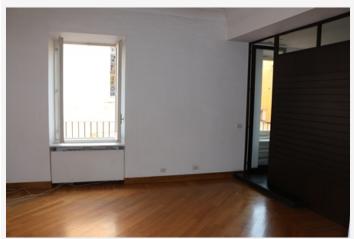

#### Apartment

The apartment is situated in a lovely period building with only 3 apartments on the second floor without an elevator. The flat is approx. 120mq. and is divided as follows:

-Entrance into living room with views overlooking Renaissance church facade. Parquet floors and high ceilings. Kitchen: Spacious fully equipped kitchen with dishwasher, large fridge, big enough for table for four and in excellent condition. -Bedrooms: Master bedroom with wall of built in closets. 2nd Bedroom with built in closets, 3rd Bedroom with built in closets. All Bedrooms have parquet floors and are facing a quiet interior courtyard.