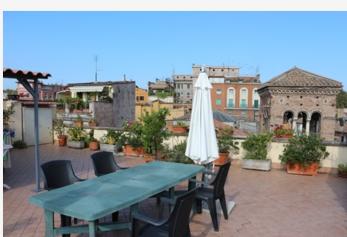

Baths: 2 bathrooms, both in good condition and each with a shower. -Shared terrace: Two floors up is a large terrace which is shared with one other apartment equipped with table, unbrella and plants. The terrace has beautiful views of sourrounding rooftops, Church bell Tower and can be freely used by the flat.