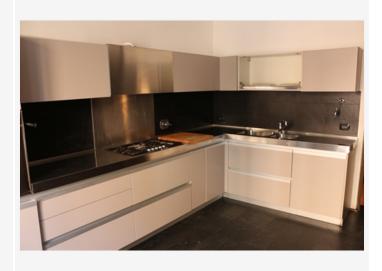

#### Apartment

The apartment is situated in a lovely period building with only 3 apartments on the second floor without an elevator. The flat is approx. 120mq. and is divided as follows:

-Entrance into living room with views overlooking Renaissance church facade. Parquet floors and high ceilings. Kitchen: Spacious fully equipped kitchen with dishwasher, large fridge, big enough for table for four and in excellent condition. -Bedrooms: Master bedroom with wall of built in closets. 2nd Bedroom with built in closets, 3rd Bedroom with built in closets. All Bedrooms have parquet floors and are facing a quiet interior courtyard.