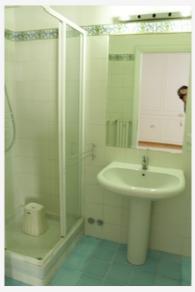

Single bedrooms: 1 Bathrooms: 2

Bathroom type: Both With Shower Fridge/Freezer: Ff-full Size

Kitchen type: Large State of Kitchen: New, Spacious

Cooking facilities: Electric Cookers+oven Heating: Independent Gas

Baths: 2 bathrooms, both in good condition and each with a shower. -Shared terrace: Two floors up is a large terrace which is shared with one other apartment equipped with table, unbrella and plants. The terrace has beautiful views of sourrounding rooftops, Church bell Tower and can be freely used by the flat.