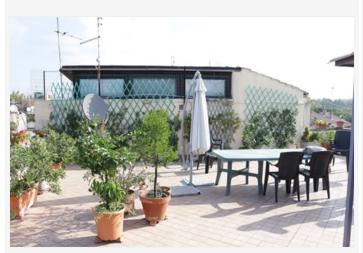

Baths: 2 bathrooms, both in good condition and each with a shower. -Shared terrace: Two floors up is a large terrace which is shared with one other apartment equipped with table, unbrella and plants. The terrace has beautiful views of sourrounding rooftops, Church bell Tower and can be freely used by the flat.