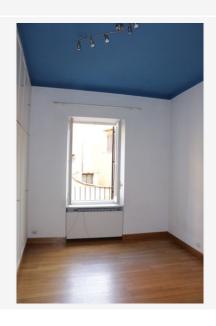

#### Apartment

The apartment is situated in a lovely period building with only 3 apartments on the second floor without an elevator. The flat is approx. 120mq. and is divided as follows:

-Entrance into living room with views overlooking Renaissance church facade. Parquet floors and high ceilings. Kitchen: Spacious fully equipped kitchen with dishwasher, large fridge, big enough for table for four and in excellent condition. -Bedrooms: Master bedroom with wall of built in closets. 2nd Bedroom with built in closets, 3rd Bedroom with built in closets. All Bedrooms have parquet floors and are facing a quiet interior courtyard.