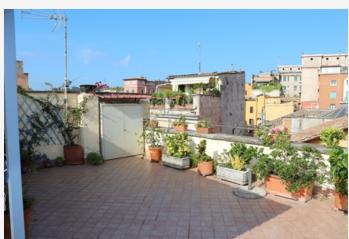

Baths: 2 bathrooms, both in good condition and each with a shower. -Shared terrace: Two floors up is a large terrace which is shared with one other apartment equipped with table, unbrella and plants. The terrace has beautiful views of sourrounding rooftops, Church bell Tower and can be freely used by the flat.