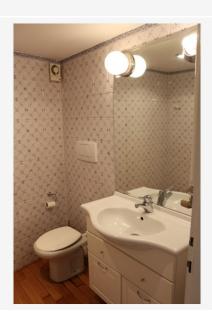

Single bedrooms: 1 Bathrooms: 2

Bathroom type: Both With Shower Fridge/Freezer: Ff-full Size

Kitchen type: Large State of Kitchen: New, Spacious

Cooking facilities: Electric Cookers+oven Heating: Independent Gas

Baths: 2 bathrooms, both in good condition and each with a shower. -Shared terrace: Two floors up is a large terrace which is shared with one other apartment equipped with table, unbrella and plants. The terrace has beautiful views of sourrounding rooftops, Church bell Tower and can be freely used by the flat.