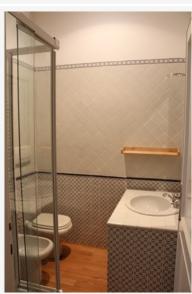

Single bedrooms: 1 Bathrooms: 2

Bathroom type: Both With Shower Fridge/Freezer: Ff-full Size

Kitchen type: Large State of Kitchen: New, Spacious

Cooking facilities: Electric Cookers+oven Heating: Independent Gas

Baths: 2 bathrooms, both in good condition and each with a shower. -Shared terrace: Two floors up is a large terrace which is shared with one other apartment equipped with table, unbrella and plants. The terrace has beautiful views of sourrounding rooftops, Church bell Tower and can be freely used by the flat.