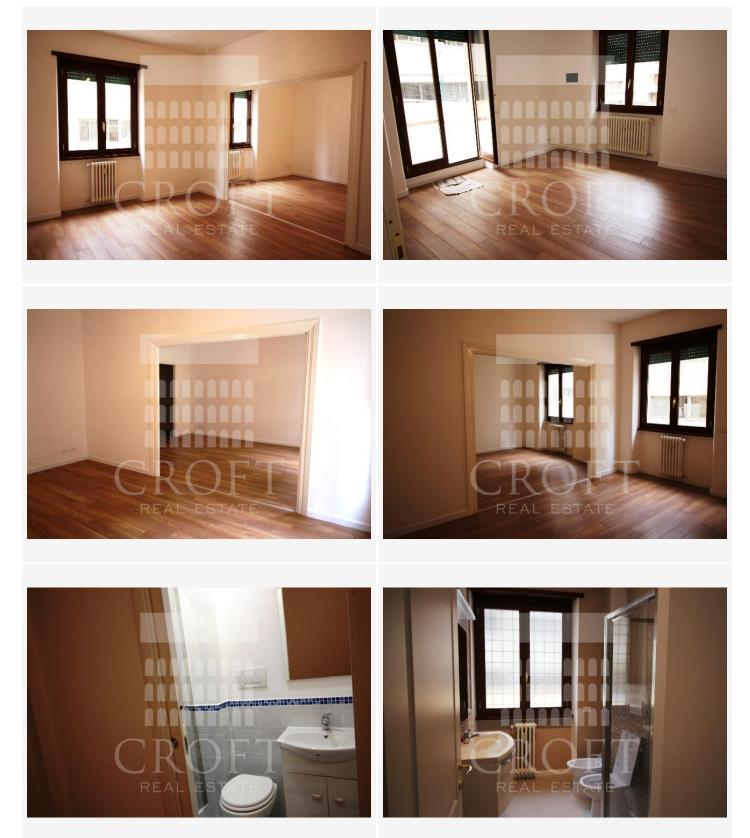

# Apartment

This apartment is situated on a 1st floor of a well kept building with doorman and elevator, is approx. 1300mq. divided as follows: -Entrance foyer leading into spacious double living room. -Kitchen: Large kitchen with breakfast area, shall be fully equipped and in good condition. -Bedrooms: Master Bedroom facing quiet interior court with bathroom on suite. - Bathroom: Two bathrooms, both with shower.

The apartment is conveniently located between the Parco Celimontana and Porta Metronia, walking distance to the metro, shops, a lovely park and close to FAO. The nearby Colosseum neighboorhood is full of restaurants, supermarkets and well connected via bus and metro lines.