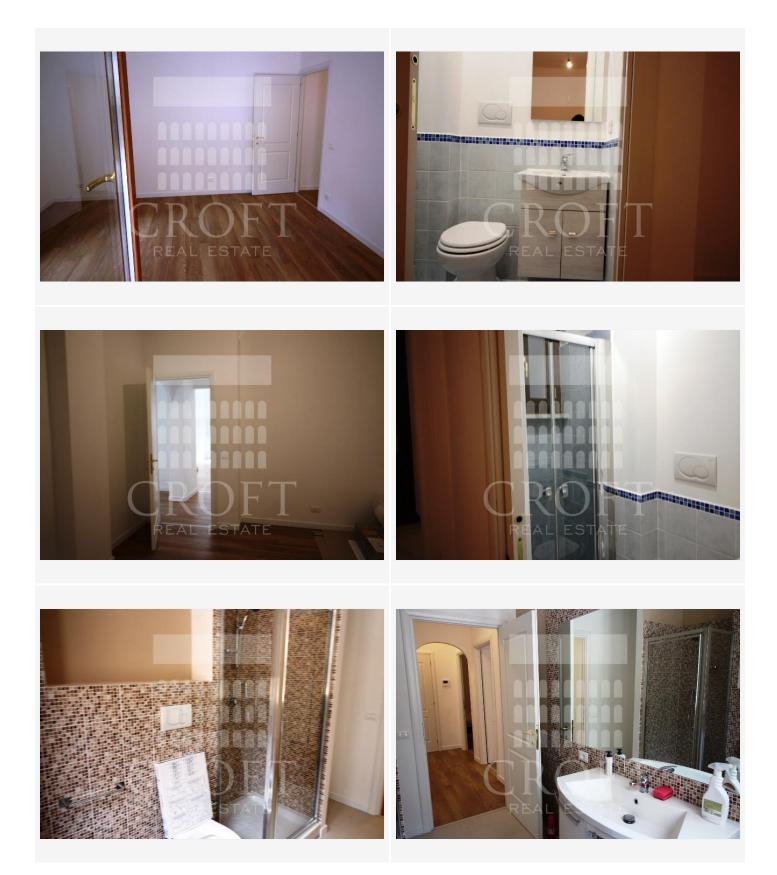

# Apartment

This apartment is situated on a 1st floor of a well kept building with doorman and elevator, is approx. 1300mq. divided as follows: -Entrance foyer leading into spacious double living room. -Kitchen: Large kitchen with breakfast area, shall be fully equipped and in good condition. -Bedrooms: Master Bedroom facing quiet interior court with bathroom on suite. - Bathroom: Two bathrooms, both with shower.

The apartment is conveniently located between the Parco Celimontana and Porta Metronia, walking distance to the metro, shops, a lovely park and close to FAO. The nearby Colosseum neighboorhood is full of restaurants, supermarkets and well connected via bus and metro lines.