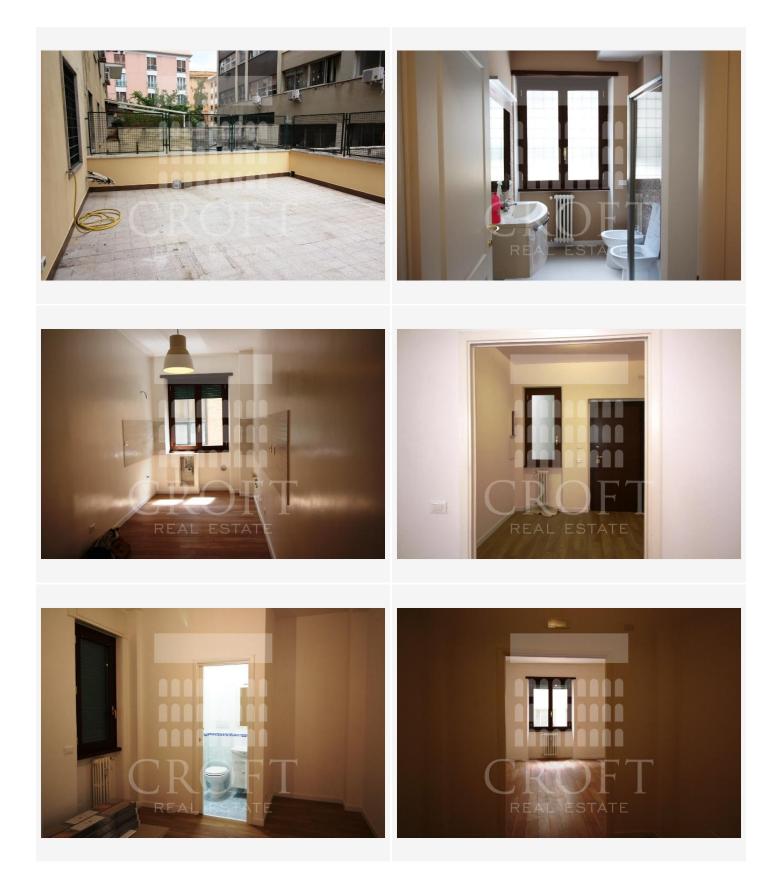

# Apartment

This apartment is situated on a 1st floor of a well kept building with doorman and elevator, is approx. 1300mq. divided as follows: -Entrance foyer leading into spacious double living room. -Kitchen: Large kitchen with breakfast area, shall be fully equipped and in good condition. -Bedrooms: Master Bedroom facing quiet interior court with bathroom on suite. - Bathroom: Two bathrooms, both with shower.

The apartment is conveniently located between the Parco Celimontana and Porta Metronia, walking distance to the metro, shops, a lovely park and close to FAO. The nearby Colosseum neighboorhood is full of restaurants, supermarkets and well connected via bus and metro lines.