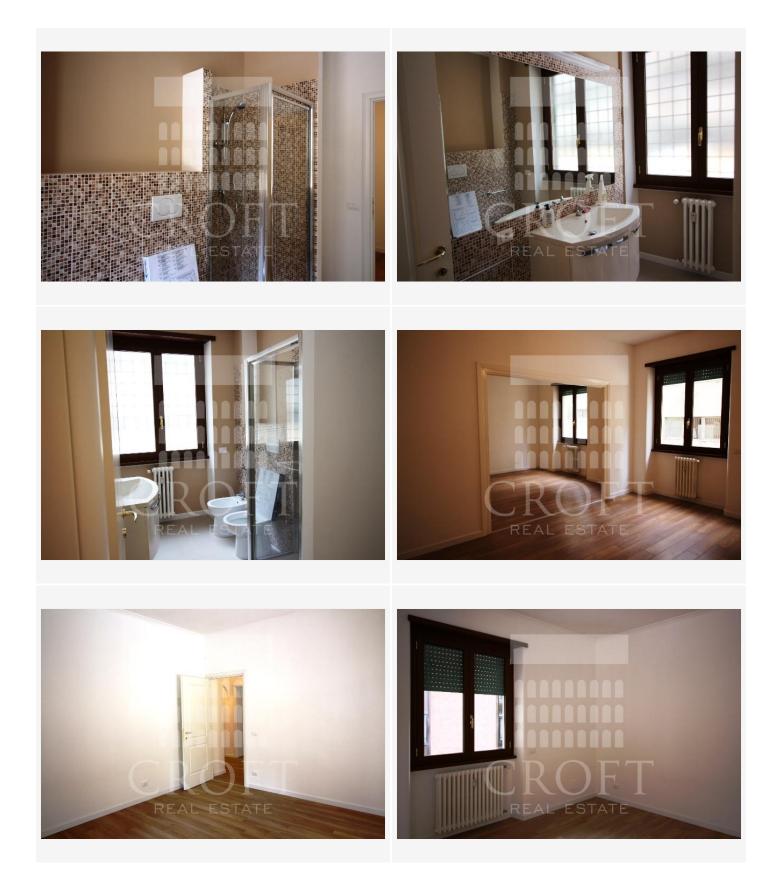

# Apartment

This apartment is situated on a 1st floor of a well kept building with doorman and elevator, is approx. 1300mq. divided as follows: -Entrance foyer leading into spacious double living room. -Kitchen: Large kitchen with breakfast area, shall be fully equipped and in good condition. -Bedrooms: Master Bedroom facing quiet interior court with bathroom on suite. - Bathroom: Two bathrooms, both with shower.

The apartment is conveniently located between the Parco Celimontana and Porta Metronia, walking distance to the metro, shops, a lovely park and close to FAO. The nearby Colosseum neighboorhood is full of restaurants, supermarkets and well connected via bus and metro lines.