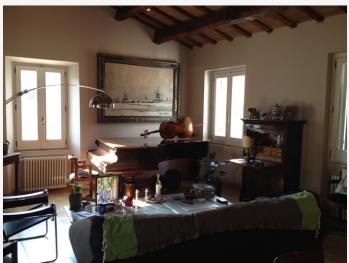

Entrace foyer with study area and writing desk leading into spacious living room with hard wood floors, high original beamed ceilings, all tastefully decorated with a mix of modern and ethnic pieces from the owners travels, including a full gran piano. Exit directly out onto large private terrace.