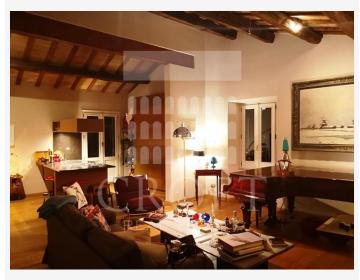

Entrace foyer with study area and writing desk leading into spacious living room with hard wood floors, high original beamed ceilings, all tastefully decorated with a mix of modern and ethnic pieces from the owners travels, including a full gran piano. Exit directly out onto large private terrace.