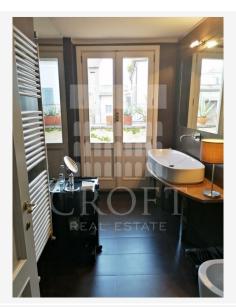

-Master Bath: Modern bathroom with oversized shower, w\c and bidet.

-Guest Bedroom: Located in the antique altana, (Lookout Tower), on the second level is a charming room with views over sourroudning rooftops