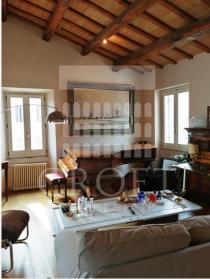

Entrace foyer with study area and writing desk leading into spacious living room with hard wood floors, high original beamed ceilings, all tastefully decorated with a mix of modern and ethnic pieces from the owners travels, including a full gran piano. Exit directly out onto large private terrace.