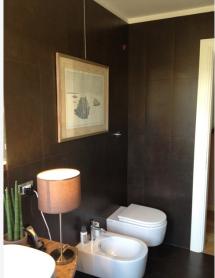

-Master Bath: Modern bathroom with oversized shower, w\c and bidet.

-Guest Bedroom: Located in the antique altana, (Lookout Tower), on the second level is a charming room with views over sourroudning rooftops