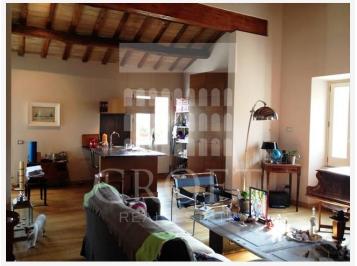

Entrace foyer with study area and writing desk leading into spacious living room with hard wood floors, high original beamed ceilings, all tastefully decorated with a mix of modern and ethnic pieces from the owners travels, including a full gran piano. Exit directly out onto large private terrace.

**-Terrace**: Lovely private terrace, enclosed on three sides with table for 8, lots of shrubs and plants, big enough for outdoor dining, entertaining.

-Kitchen: Modern, fully equipped kitchen, custom done chef's kitchen with lots of storage. -Dining table for 8 open to kitchen area.