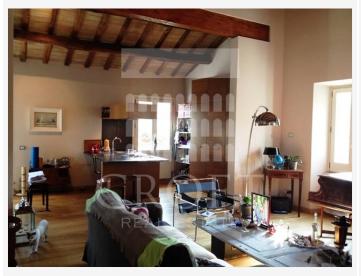

Entrace foyer with study area and writing desk leading into spacious living room with hard wood floors, high original beamed ceilings, all tastefully decorated with a mix of modern and ethnic pieces from the owners travels, including a full gran piano. Exit directly out onto large private terrace.

**-Terrace**: Lovely private terrace, enclosed on three sides with table for 8, lots of shrubs and plants, big enough for outdoor dining, entertaining.

-Kitchen: Modern, fully equipped kitchen, custom done chef's kitchen with lots of storage. -Dining table for 8 open to kitchen area.