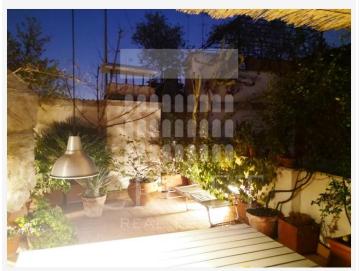

**-Terrace**: Lovely private terrace, enclosed on three sides with table for 8, lots of shrubs and plants, big enough for outdoor dining, entertaining.

-Kitchen: Modern, fully equipped kitchen, custom done chef's kitchen with lots of storage. -Dining table for 8 open to kitchen area.

This beautiful home has been completly renovated, while maintaining it's original character and features. The flat has a pleasant airy feel and the terrace affords one the possibility to enjoy endless monets of relax, morning breakfast and the dining al fresco away from the hustle and bustle.