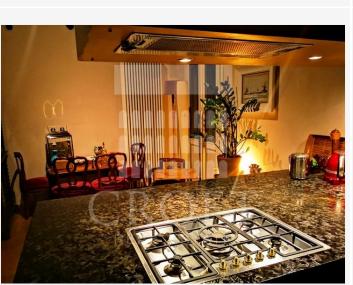

**-Terrace**: Lovely private terrace, enclosed on three sides with table for 8, lots of shrubs and plants, big enough for outdoor dining, entertaining.

-Kitchen: Modern, fully equipped kitchen, custom done chef's kitchen with lots of storage. -Dining table for 8 open to kitchen area.