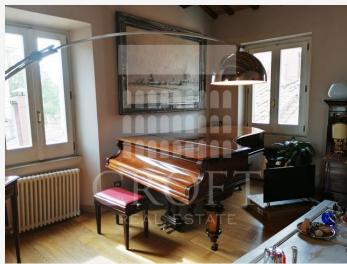

Entrace foyer with study area and writing desk leading into spacious living room with hard wood floors, high original beamed ceilings, all tastefully decorated with a mix of modern and ethnic pieces from the owners travels, including a full gran piano. Exit directly out onto large private terrace.