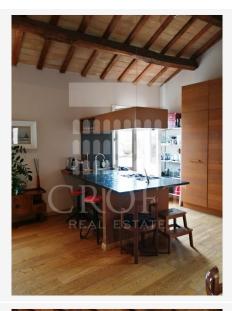

Entrace foyer with study area and writing desk leading into spacious living room with hard wood floors, high original beamed ceilings, all tastefully decorated with a mix of modern and ethnic pieces from the owners travels, including a full gran piano. Exit directly out onto large private terrace.

**-Terrace**: Lovely private terrace, enclosed on three sides with table for 8, lots of shrubs and plants, big enough for outdoor dining, entertaining.

-Kitchen: Modern, fully equipped kitchen, custom done chef's kitchen with lots of storage. -Dining table for 8 open to kitchen area.