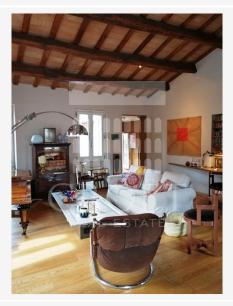

Entrace foyer with study area and writing desk leading into spacious living room with hard wood floors, high original beamed ceilings, all tastefully decorated with a mix of modern and ethnic pieces from the owners travels, including a full gran piano. Exit directly out onto large private terrace.