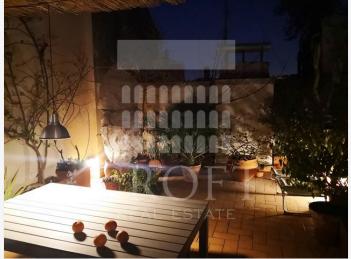

**-Terrace**: Lovely private terrace, enclosed on three sides with table for 8, lots of shrubs and plants, big enough for outdoor dining, entertaining.

-Kitchen: Modern, fully equipped kitchen, custom done chef's kitchen with lots of storage. -Dining table for 8 open to kitchen area.

This beautiful home has been completly renovated, while maintaining it's original character and features. The flat has a pleasant airy feel and the terrace affords one the possibility to enjoy endless monets of relax, morning breakfast and the dining al fresco away from the hustle and bustle.