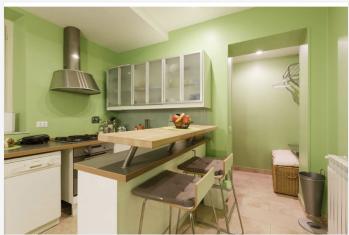

#### **Apartment**

This flat is located just a few steps from Piazza Navona and neighboorhood shops, restaurants and transport. Situiated in an elegant period building with an elevator, the flat is approx. 55sqm. and divided as follows: Entrance foyer leading into large kitchen and dining area, fully equipped and with table for four, good counter and storage space. **LIVING ROOM**: Sofa, built in library, custom lighting, air conditioning. **BEDROOM**: Double bedroom with air conditioning and facing quiet interior courtyard. **BATH**: Full bath with shower.