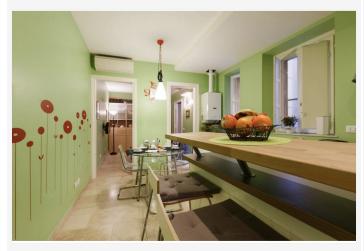

#### **Apartment**

This flat is located just a few steps from Piazza Navona and neighboorhood shops, restaurants and transport. Situiated in an elegant period building with an elevator, the flat is approx. 55sqm. and divided as follows: Entrance foyer leading into large kitchen and dining area, fully equipped and with table for four, good counter and storage space. **LIVING ROOM**: Sofa, built in library, custom lighting, air conditioning. **BEDROOM**: Double bedroom with air conditioning and facing quiet interior courtyard. **BATH**: Full bath with shower.