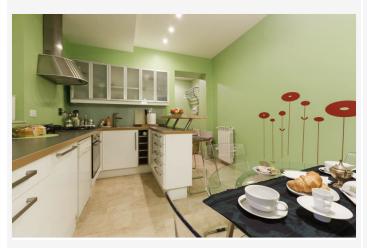

#### **Apartment**

This flat is located just a few steps from Piazza Navona and neighboorhood shops, restaurants and transport. Situiated in an elegant period building with an elevator, the flat is approx. 55sqm. and divided as follows: Entrance foyer leading into large kitchen and dining area, fully equipped and with table for four, good counter and storage space. **LIVING ROOM**: Sofa, built in library, custom lighting, air conditioning. **BEDROOM**: Double bedroom with air conditioning and facing quiet interior courtyard. **BATH**: Full bath with shower.