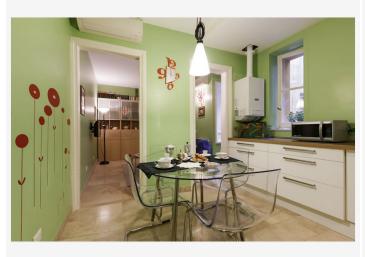

#### **Apartment**

This flat is located just a few steps from Piazza Navona and neighboorhood shops, restaurants and transport. Situiated in an elegant period building with an elevator, the flat is approx. 55sqm. and divided as follows: Entrance foyer leading into large kitchen and dining area, fully equipped and with table for four, good counter and storage space. **LIVING ROOM**: Sofa, built in library, custom lighting, air conditioning. **BEDROOM**: Double bedroom with air conditioning and facing quiet interior courtyard. **BATH**: Full bath with shower.