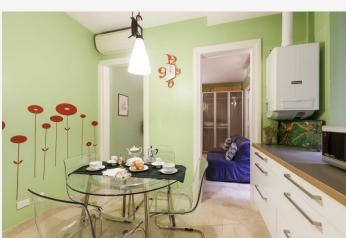

#### **Apartment**

This flat is located just a few steps from Piazza Navona and neighboorhood shops, restaurants and transport. Situiated in an elegant period building with an elevator, the flat is approx. 55sqm. and divided as follows: Entrance foyer leading into large kitchen and dining area, fully equipped and with table for four, good counter and storage space. **LIVING ROOM**: Sofa, built in library, custom lighting, air conditioning. **BEDROOM**: Double bedroom with air conditioning and facing quiet interior courtyard. **BATH**: Full bath with shower.