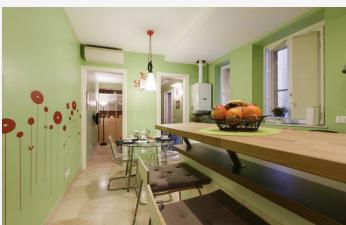

#### **Apartment**

This flat is located just a few steps from Piazza Navona and neighboorhood shops, restaurants and transport. Situiated in an elegant period building with an elevator, the flat is approx. 55sqm. and divided as follows: Entrance foyer leading into large kitchen and dining area, fully equipped and with table for four, good counter and storage space. **LIVING ROOM**: Sofa, built in library, custom lighting, air conditioning. **BEDROOM**: Double bedroom with air conditioning and facing quiet interior courtyard. **BATH**: Full bath with shower.