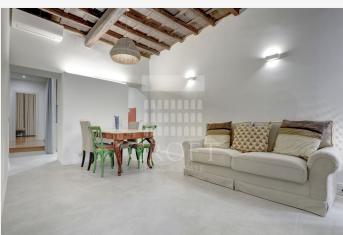

#### The Apartment

This apartment is located in the heart of the historic center, between the Pantheon and Piazza di Pietra in a small period building on the first floor, without an elevator. The area is packed full of shops, restaurants, services and near the Piazza di Spagna metro line, (10 minute walk). Approx. 60mq. and divided as follows: -Entrance: entrance foyer with parquet floors leading into living room.

**LIVING ROOM**: Spacious living room with 2 big windows allowing ample natural light to stream through. Furnished with modern sofa and dining table for 4 people.

**KITCHEN**: Brand new fully equipped kitchen with all modern appliances, dishwasher, washing machine, large fridge-freezer.