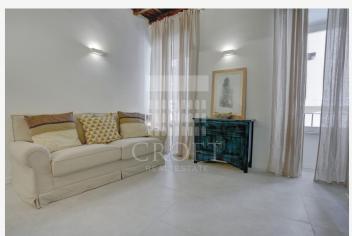

#### The Apartment

This apartment is located in the heart of the historic center, between the Pantheon and Piazza di Pietra in a small period building on the first floor, without an elevator. The area is packed full of shops, restaurants, services and near the Piazza di Spagna metro line, (10 minute walk). Approx. 60mq. and divided as follows: -Entrance: entrance foyer with parquet floors leading into living room.

**LIVING ROOM**: Spacious living room with 2 big windows allowing ample natural light to stream through. Furnished with modern sofa and dining table for 4 people.

**KITCHEN**: Brand new fully equipped kitchen with all modern appliances, dishwasher, washing machine, large fridge-freezer.