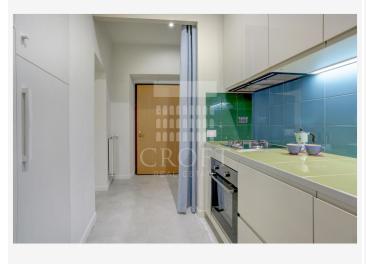

**LIVING ROOM**: Spacious living room with 2 big windows allowing ample natural light to stream through. Furnished with modern sofa and dining table for 4 people.

**KITCHEN**: Brand new fully equipped kitchen with all modern appliances, dishwasher, washing machine, large fridge-freezer.