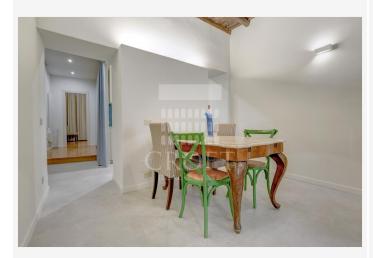

**LIVING ROOM**: Spacious living room with 2 big windows allowing ample natural light to stream through. Furnished with modern sofa and dining table for 4 people.

**KITCHEN**: Brand new fully equipped kitchen with all modern appliances, dishwasher, washing machine, large fridge-freezer.