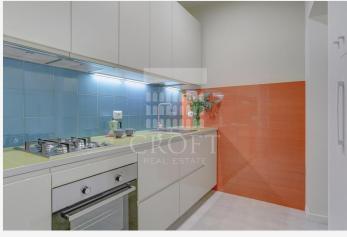

**LIVING ROOM**: Spacious living room with 2 big windows allowing ample natural light to stream through. Furnished with modern sofa and dining table for 4 people.

**KITCHEN**: Brand new fully equipped kitchen with all modern appliances, dishwasher, washing machine, large fridge-freezer.