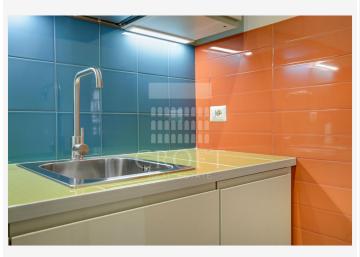

**LIVING ROOM**: Spacious living room with 2 big windows allowing ample natural light to stream through. Furnished with modern sofa and dining table for 4 people.

**KITCHEN**: Brand new fully equipped kitchen with all modern appliances, dishwasher, washing machine, large fridge-freezer.