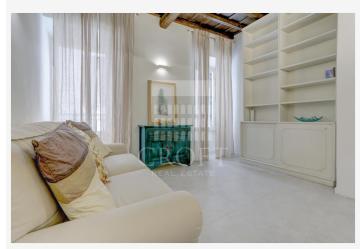

#### The Apartment

This apartment is located in the heart of the historic center, between the Pantheon and Piazza di Pietra in a small period building on the first floor, without an elevator. The area is packed full of shops, restaurants, services and near the Piazza di Spagna metro line, (10 minute walk). Approx. 60mq. and divided as follows: -Entrance: entrance foyer with parquet floors leading into living room.

**LIVING ROOM**: Spacious living room with 2 big windows allowing ample natural light to stream through. Furnished with modern sofa and dining table for 4 people.

**KITCHEN**: Brand new fully equipped kitchen with all modern appliances, dishwasher, washing machine, large fridge-freezer.