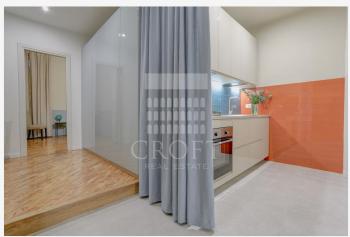

#### The Apartment

This apartment is located in the heart of the historic center, between the Pantheon and Piazza di Pietra in a small period building on the first floor, without an elevator. The area is packed full of shops, restaurants, services and near the Piazza di Spagna metro line, (10 minute walk). Approx. 60mq. and divided as follows: -Entrance: entrance foyer with parquet floors leading into living room.

**LIVING ROOM**: Spacious living room with 2 big windows allowing ample natural light to stream through. Furnished with modern sofa and dining table for 4 people.

**KITCHEN**: Brand new fully equipped kitchen with all modern appliances, dishwasher, washing machine, large fridge-freezer.