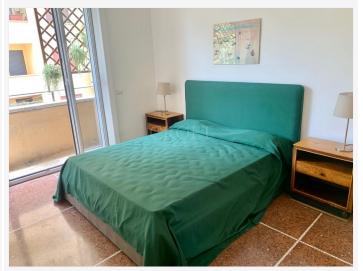

## **Detailed Description:**

Flaminio: Fully furnished. Entrance, living room 2 bedroom, fully equipped kitchen, 2 bathroom. Bright, silent, near park, services and transport. A/C.Rif.2341

Apartment

The apartment is situated at the 3th floor of a modern building with an elevator in a central area full of shops, supermarkets, neighborhood market, restaurants, bars, and well connected via Tram directly to the Historical Center. Adjacent the Auditorium Parco della Musica and MAXXI Museum,. as well as regional train (in Piazzale Flaminio). Parking spaces are available in the condominium courtyard on a first come first serve basis. The flat is approx. 100mq. and divided as follows: Entrance foyer leading into living room with two modern sofa's, built in bookshelves, high ceilings and lots of natural light. Kitchen: Modern, fully equipped custom kitchen with oven, large fridge and exit directly onto small service balcony. BEDROOMS: Master bedroom with built in closets, high ceilings and exit directly onto small balcony. Bright, silent room. 2nd Bedroom: Single bedroom with on suite bath. Baths: Both modern and recently renovated with oversized showers.