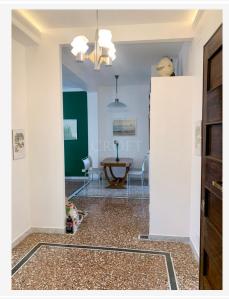

## **Detailed Description:**

Flaminio: Fully furnished. Entrance, living room 2 bedroom, fully equipped kitchen, 2 bathroom. Bright, silent, near park, services and transport. A/C.Rif.2341

Apartment

The apartment is situated at the 3th floor of a modern building with an elevator in a central area full of shops, supermarkets, neighborhood market, restaurants, bars, and well connected via Tram directly to the Historical Center. Adjacent the Auditorium Parco della Musica and MAXXI Museum,. as well as regional train (in Piazzale Flaminio). Parking spaces are available in the condominium courtyard on a first come first serve basis. The flat is approx. 100mq. and divided as follows: Entrance foyer leading into living room with two modern sofa's, built in bookshelves, high ceilings and lots of natural light. Kitchen: Modern, fully equipped custom kitchen with oven, large fridge and exit directly onto small service balcony. BEDROOMS: Master bedroom with built in closets, high ceilings and exit directly onto small balcony. Bright, silent room. 2nd Bedroom: Single bedroom with on suite bath. Baths: Both modern and recently renovated with oversized showers.