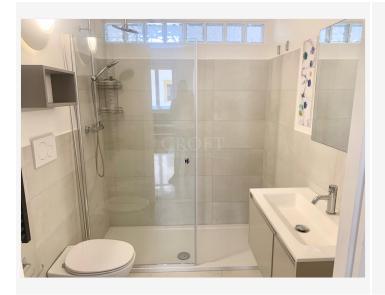

## **Detailed Description:**

Flaminio: Fully furnished. Entrance, living room 2 bedroom, fully equipped kitchen, 2 bathroom. Bright, silent, near park, services and transport. A/C.Rif.2341

Apartment

The apartment is situated at the 3th floor of a modern building with an elevator in a central area full of shops, supermarkets, neighborhood market, restaurants, bars, and well connected via Tram directly to the Historical Center. Adjacent the Auditorium Parco della Musica and MAXXI Museum,. as well as regional train (in Piazzale Flaminio). Parking spaces are available in the condominium courtyard on a first come first serve basis. The flat is approx. 100mq. and divided as follows: Entrance foyer leading into living room with two modern sofa's, built in bookshelves, high ceilings and lots of natural light. Kitchen: Modern, fully equipped custom kitchen with oven, large fridge and exit directly onto small service balcony. BEDROOMS: Master bedroom with built in closets, high ceilings and exit directly onto small balcony. Bright, silent room. 2nd Bedroom: Single bedroom with on suite bath. Baths: Both modern and recently renovated with oversized showers.