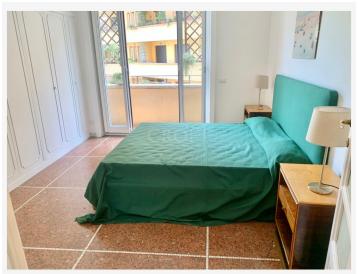

## **Detailed Description:**

Flaminio: Fully furnished. Entrance, living room 2 bedroom, fully equipped kitchen, 2 bathroom. Bright, silent, near park, services and transport. A/C.Rif.2341

Apartment

The apartment is situated at the 3th floor of a modern building with an elevator in a central area full of shops, supermarkets, neighborhood market, restaurants, bars, and well connected via Tram directly to the Historical Center. Adjacent the Auditorium Parco della Musica and MAXXI Museum,. as well as regional train (in Piazzale Flaminio). Parking spaces are available in the condominium courtyard on a first come first serve basis. The flat is approx. 100mq. and divided as follows: Entrance foyer leading into living room with two modern sofa's, built in bookshelves, high ceilings and lots of natural light. Kitchen: Modern, fully equipped custom kitchen with oven, large fridge and exit directly onto small service balcony. BEDROOMS: Master bedroom with built in closets, high ceilings and exit directly onto small balcony. Bright, silent room. 2nd Bedroom: Single bedroom with on suite bath. Baths: Both modern and recently renovated with oversized showers.