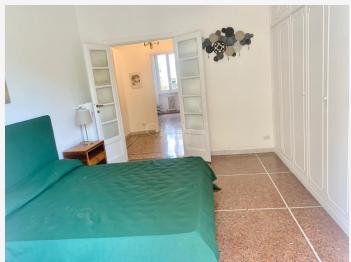

## **Detailed Description:**

Flaminio: Fully furnished. Entrance, living room 2 bedroom, fully equipped kitchen, 2 bathroom. Bright, silent, near park, services and transport. A/C.Rif.2341

Apartment

The apartment is situated at the 3th floor of a modern building with an elevator in a central area full of shops, supermarkets, neighborhood market, restaurants, bars, and well connected via Tram directly to the Historical Center. Adjacent the Auditorium Parco della Musica and MAXXI Museum,. as well as regional train (in Piazzale Flaminio). Parking spaces are available in the condominium courtyard on a first come first serve basis. The flat is approx. 100mq. and divided as follows: Entrance foyer leading into living room with two modern sofa's, built in bookshelves, high ceilings and lots of natural light. Kitchen: Modern, fully equipped custom kitchen with oven, large fridge and exit directly onto small service balcony. BEDROOMS: Master bedroom with built in closets, high ceilings and exit directly onto small balcony. Bright, silent room. 2nd Bedroom: Single bedroom with on suite bath. Baths: Both modern and recently renovated with oversized showers.