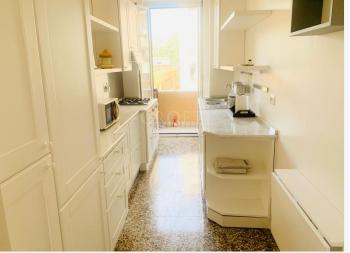

## **Detailed Description:**

Flaminio: Fully furnished. Entrance, living room 2 bedroom, fully equipped kitchen, 2 bathroom. Bright, silent, near park, services and transport. A/C.Rif.2341

Apartment

The apartment is situated at the 3th floor of a modern building with an elevator in a central area full of shops, supermarkets, neighborhood market, restaurants, bars, and well connected via Tram directly to the Historical Center. Adjacent the Auditorium Parco della Musica and MAXXI Museum,. as well as regional train (in Piazzale Flaminio). Parking spaces are available in the condominium courtyard on a first come first serve basis. The flat is approx. 100mq. and divided as follows: Entrance foyer leading into living room with two modern sofa's, built in bookshelves, high ceilings and lots of natural light. Kitchen: Modern, fully equipped custom kitchen with oven, large fridge and exit directly onto small service balcony. BEDROOMS: Master bedroom with built in closets, high ceilings and exit directly onto small balcony. Bright, silent room. 2nd Bedroom: Single bedroom with on suite bath. Baths: Both modern and recently renovated with oversized showers.