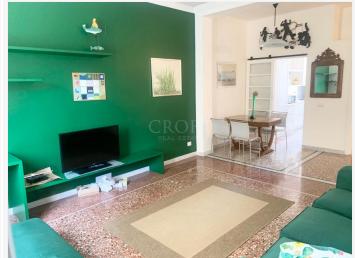

## **Detailed Description:**

Flaminio: Fully furnished. Entrance, living room 2 bedroom, fully equipped kitchen, 2 bathroom. Bright, silent, near park, services and transport. A/C.Rif.2341

Apartment

The apartment is situated at the 3th floor of a modern building with an elevator in a central area full of shops, supermarkets, neighborhood market, restaurants, bars, and well connected via Tram directly to the Historical Center. Adjacent the Auditorium Parco della Musica and MAXXI Museum,. as well as regional train (in Piazzale Flaminio). Parking spaces are available in the condominium courtyard on a first come first serve basis. The flat is approx. 100mq. and divided as follows: Entrance foyer leading into living room with two modern sofa's, built in bookshelves, high ceilings and lots of natural light. Kitchen: Modern, fully equipped custom kitchen with oven, large fridge and exit directly onto small service balcony. BEDROOMS: Master bedroom with built in closets, high ceilings and exit directly onto small balcony. Bright, silent room. 2nd Bedroom: Single bedroom with on suite bath. Baths: Both modern and recently renovated with oversized showers.