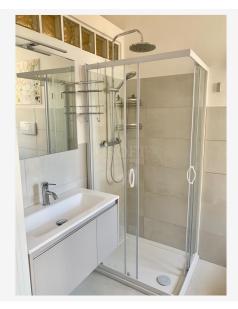

## **Detailed Description:**

Flaminio: Fully furnished. Entrance, living room 2 bedroom, fully equipped kitchen, 2 bathroom. Bright, silent, near park, services and transport. A/C.Rif.2341

Apartment

The apartment is situated at the 3th floor of a modern building with an elevator in a central area full of shops, supermarkets, neighborhood market, restaurants, bars, and well connected via Tram directly to the Historical Center. Adjacent the Auditorium Parco della Musica and MAXXI Museum,. as well as regional train (in Piazzale Flaminio). Parking spaces are available in the condominium courtyard on a first come first serve basis. The flat is approx. 100mq. and divided as follows: Entrance foyer leading into living room with two modern sofa's, built in bookshelves, high ceilings and lots of natural light. Kitchen: Modern, fully equipped custom kitchen with oven, large fridge and exit directly onto small service balcony. BEDROOMS: Master bedroom with built in closets, high ceilings and exit directly onto small balcony. Bright, silent room. 2nd Bedroom: Single bedroom with on suite bath. Baths: Both modern and recently renovated with oversized showers.