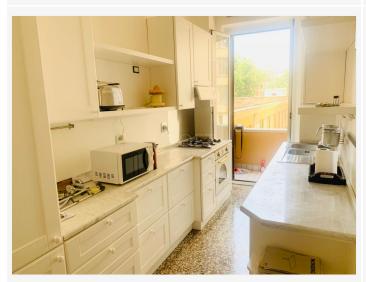

## **Detailed Description:**

Flaminio: Fully furnished. Entrance, living room 2 bedroom, fully equipped kitchen, 2 bathroom. Bright, silent, near park, services and transport. A/C.Rif.2341

Apartment

The apartment is situated at the 3th floor of a modern building with an elevator in a central area full of shops, supermarkets, neighborhood market, restaurants, bars, and well connected via Tram directly to the Historical Center. Adjacent the Auditorium Parco della Musica and MAXXI Museum,. as well as regional train (in Piazzale Flaminio). Parking spaces are available in the condominium courtyard on a first come first serve basis. The flat is approx. 100mq. and divided as follows: Entrance foyer leading into living room with two modern sofa's, built in bookshelves, high ceilings and lots of natural light. Kitchen: Modern, fully equipped custom kitchen with oven, large fridge and exit directly onto small service balcony. BEDROOMS: Master bedroom with built in closets, high ceilings and exit directly onto small balcony. Bright, silent room. 2nd Bedroom: Single bedroom with on suite bath. Baths: Both modern and recently renovated with oversized showers.