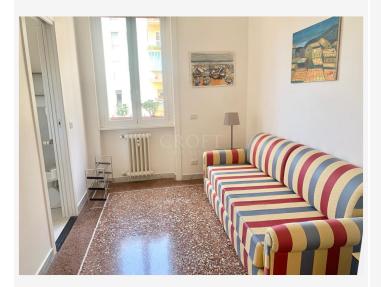

## **Detailed Description:**

Flaminio: Fully furnished. Entrance, living room 2 bedroom, fully equipped kitchen, 2 bathroom. Bright, silent, near park, services and transport. A/C.Rif.2341

Apartment

The apartment is situated at the 3th floor of a modern building with an elevator in a central area full of shops, supermarkets, neighborhood market, restaurants, bars, and well connected via Tram directly to the Historical Center. Adjacent the Auditorium Parco della Musica and MAXXI Museum,. as well as regional train (in Piazzale Flaminio). Parking spaces are available in the condominium courtyard on a first come first serve basis. The flat is approx. 100mq. and divided as follows: Entrance foyer leading into living room with two modern sofa's, built in bookshelves, high ceilings and lots of natural light. Kitchen: Modern, fully equipped custom kitchen with oven, large fridge and exit directly onto small service balcony. BEDROOMS: Master bedroom with built in closets, high ceilings and exit directly onto small balcony. Bright, silent room. 2nd Bedroom: Single bedroom with on suite bath. Baths: Both modern and recently renovated with oversized showers.