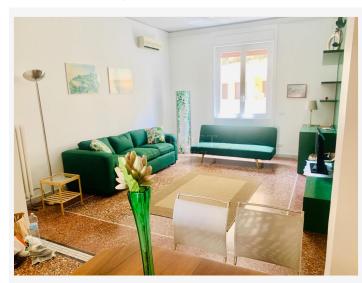

## **Detailed Description:**

Flaminio: Fully furnished. Entrance, living room 2 bedroom, fully equipped kitchen, 2 bathroom. Bright, silent, near park, services and transport. A/C.Rif.2341

Apartment

The apartment is situated at the 3th floor of a modern building with an elevator in a central area full of shops, supermarkets, neighborhood market, restaurants, bars, and well connected via Tram directly to the Historical Center. Adjacent the Auditorium Parco della Musica and MAXXI Museum,. as well as regional train (in Piazzale Flaminio). Parking spaces are available in the condominium courtyard on a first come first serve basis. The flat is approx. 100mq. and divided as follows: Entrance foyer leading into living room with two modern sofa's, built in bookshelves, high ceilings and lots of natural light. Kitchen: Modern, fully equipped custom kitchen with oven, large fridge and exit directly onto small service balcony. BEDROOMS: Master bedroom with built in closets, high ceilings and exit directly onto small balcony. Bright, silent room. 2nd Bedroom: Single bedroom with on suite bath. Baths: Both modern and recently renovated with oversized showers.