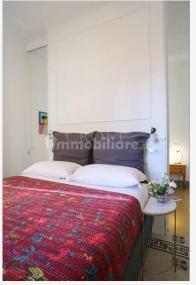

Bedroom: Master bedroom (double bed 160x200), quiet, bright corner room with two windows. 2nd Bedroom: Small bedroom with double bed which can be used as a study or guest room. Bedrooms are are connected and divided by a sliding wooden door.