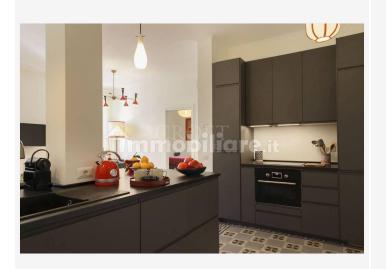

Located inside a period building on a quiet tree lined street and situated on the 2nd floor without an elevator, the flat is approx. 75mg. and divided as follows:

Entrance leading directly into bright living room with terracotta floors, two large windows, high ceilings and air conditioning. Well restored and nicely decorated with modern furnishings. Kitchen: Modern, completely equipped custom kitchen with dishwasher, large fridge, breakfast bar, and lots of counter and storage space.