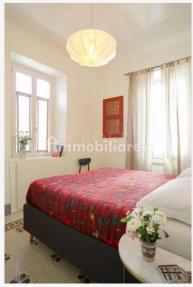

Bedroom: Master bedroom (double bed 160x200), quiet, bright corner room with two windows. 2nd Bedroom: Small bedroom with double bed which can be used as a study or guest room. Bedrooms are are connected and divided by a sliding wooden door.