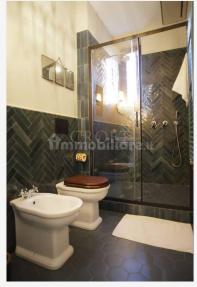

Bathroom: Modern, fully renovated bath with large shower. Washing machine and dryer (together). At the entrance there a second small bath with basin and w-c. This flat is in excellent condition, situated in a lovely, well-kept building in one of the most desirable residential areas of Monteverde, near Villa Pamphili and not far from Trastevere and the historical center.