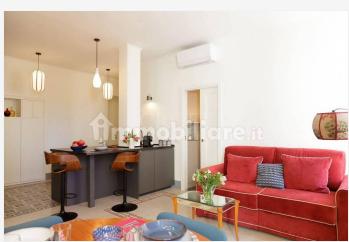

#### **Apartment**

This apartment is located in the lovely Monteverde Vecchio area, walking distance from the lush Villa Pamphili park, and near all shops, services and transport and buses, (bus 44) to Piazza Venezia and Tram no. 8 along Viale Trastevere.

Located inside a period building on a quiet tree lined street and situated on the 2nd floor without an elevator, the flat is approx. 75mg. and divided as follows:

Entrance leading directly into bright living room with terracotta floors, two large windows, high ceilings and air conditioning. Well restored and nicely decorated with modern furnishings. Kitchen: Modern, completely equipped custom kitchen with dishwasher, large fridge, breakfast bar, and lots of counter and storage space.