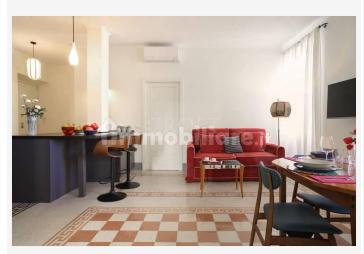

#### **Apartment**

This apartment is located in the lovely Monteverde Vecchio area, walking distance from the lush Villa Pamphili park, and near all shops, services and transport and buses, (bus 44) to Piazza Venezia and Tram no. 8 along Viale Trastevere.

Located inside a period building on a quiet tree lined street and situated on the 2nd floor without an elevator, the flat is approx. 75mg. and divided as follows:

Entrance leading directly into bright living room with terracotta floors, two large windows, high ceilings and air conditioning. Well restored and nicely decorated with modern furnishings. Kitchen: Modern, completely equipped custom kitchen with dishwasher, large fridge, breakfast bar, and lots of counter and storage space.