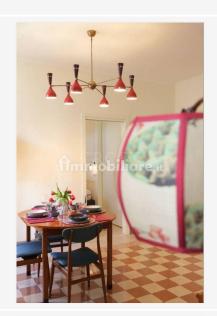

Located inside a period building on a quiet tree lined street and situated on the 2nd floor without an elevator, the flat is approx. 75mg. and divided as follows:

Entrance leading directly into bright living room with terracotta floors, two large windows, high ceilings and air conditioning. Well restored and nicely decorated with modern furnishings. Kitchen: Modern, completely equipped custom kitchen with dishwasher, large fridge, breakfast bar, and lots of counter and storage space.