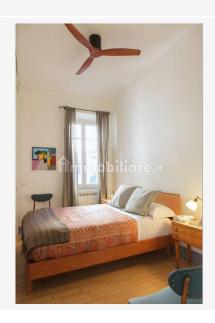

Located inside a period building on a quiet tree lined street and situated on the 2nd floor without an elevator, the flat is approx. 75mg. and divided as follows:

Entrance leading directly into bright living room with terracotta floors, two large windows, high ceilings and air conditioning. Well restored and nicely decorated with modern furnishings. Kitchen: Modern, completely equipped custom kitchen with dishwasher, large fridge, breakfast bar, and lots of counter and storage space.

Bedroom: Master bedroom (double bed 160x200), quiet, bright corner room with two windows. 2nd Bedroom: Small bedroom with double bed which can be used as a study or guest room. Bedrooms are are connected and divided by a sliding wooden door.